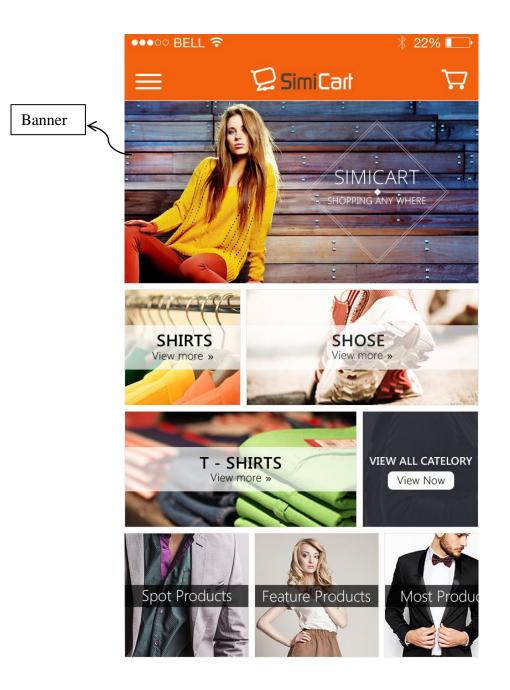

#### 3.3. Manage banner

Banner will be shown on the top of the homepage in the app. You can add as many banners as you want. They will slide in turn.

To configure, go to SimiCart -> Simi theme -> Manage Banners

| Page 🕢     | 1 0  | of 1 pages   View 20             | per page   Total 2 records found | 😝 Export to | CSV Export | Rese    | et Filter Search           |
|------------|------|----------------------------------|----------------------------------|-------------|------------|---------|----------------------------|
| Select All | Unse | elect All   Select Visible   Uns | elect Visible   0 items selected |             | Act        | ions    | <ul> <li>Submit</li> </ul> |
|            | ID † | Title                            | URL                              |             | Website    | Status  | Action                     |
| Any        |      |                                  |                                  |             |            |         |                            |
|            | 1    | Banner1                          | https://google.com               |             | All        | Enabled | Edit                       |
| <b>F</b>   | 2    | 2 Banner2                        | https://facebook.com             |             | All        | Enabled | Edit                       |

To add/ edit a banner, click on button Add a banner/ Edit

| Edit Banner 'Banner1'                |                           |   | O DUCK | Outere Duminer | C Save Game | r 🥥 Save And C | ontinae Eur |
|--------------------------------------|---------------------------|---|--------|----------------|-------------|----------------|-------------|
| nner information                     |                           |   |        |                |             |                |             |
| Choose website                       | All                       | • |        |                |             |                |             |
| Title *                              | Banner1                   |   |        |                |             |                |             |
| lmage (width:640px,<br>height:180px) | Duyệt. Chưa chọn tập tin. |   |        |                |             |                |             |
| h                                    | https://google.com        |   |        |                |             |                |             |
|                                      |                           |   |        |                |             |                |             |
|                                      |                           |   |        |                |             |                |             |
|                                      |                           |   |        |                |             |                |             |
|                                      |                           |   |        |                |             |                |             |
|                                      |                           |   |        |                |             |                |             |
| Status                               | Enabled                   |   |        |                |             |                |             |
| Status                               | Enabled                   | • |        |                |             |                |             |

- Website: Is set default for All website
- **Title**: Name your banner
- **Images**: Image to show on banner
- URL: Link URL customers are directed to when they tap on the banner
- Status: Enable or Disable the banner

Note: The standard size for each **banner** is 640px \* 330px.

-----The End-----