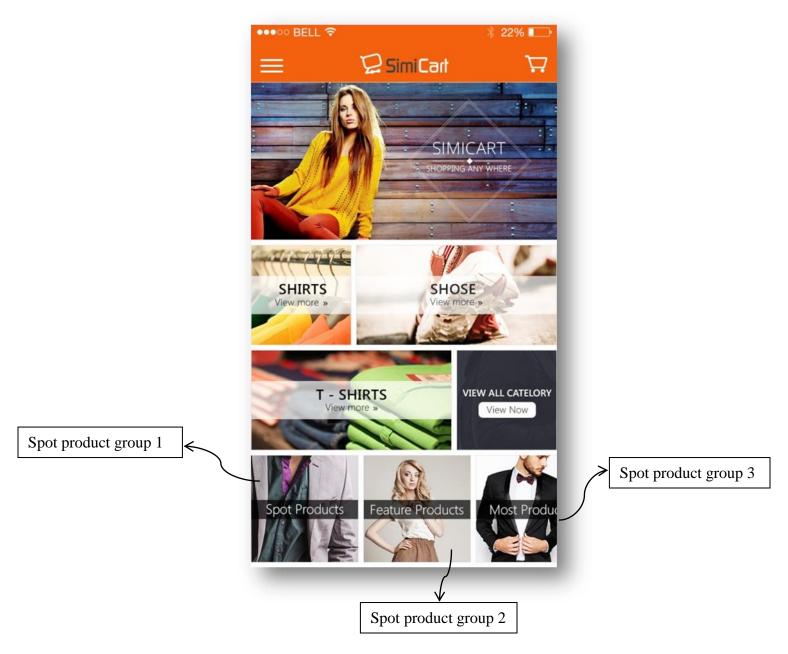

### 3.2. Manage Spot Product

Spot products are the ones you want to highlight of other products in store. There are up to 5 spot product groups shown on the homepage: **Best seller, Most viewed, Newly updated, Recently added and Featured Product.** 

These groups will slide as below:

To configure, go to SimiCart Connector -> Matrix theme -> Manage Spot Products.

|   | 1 of 1 pages   View 20 💌 per page   Total 5 records found | Rese    | t Filter Search |
|---|-----------------------------------------------------------|---------|-----------------|
| t | Name                                                      | Status  | Action          |
|   |                                                           |         |                 |
| 1 | Best Seller                                               | Enabled | Edit            |
| 2 | MostView                                                  | Enabled | Edit            |
| 3 | New Update                                                | Enabled | Edit            |
| 4 | Recently Added                                            | Enabled | Edit            |
| 5 | Feature                                                   | Enabled | Edit            |

Click onto the spot products you want to edit:

| ot Product information  |                                     |            |        |  |
|-------------------------|-------------------------------------|------------|--------|--|
| Name *                  | Best seller                         |            |        |  |
|                         | (Items Best Seller)                 |            |        |  |
| Position *              | 2                                   |            |        |  |
| Max product is loaded * | 20                                  |            |        |  |
| Status                  | Enabled                             |            |        |  |
| Images Phone            | Image                               | Base Image | Action |  |
|                         | Chọn tệp Không có tệp nảo được chọn | ۲          | 8      |  |
|                         | Recommended size: 354 x 354         | O Add      | nage   |  |
| Images Tablet           | Image                               | Base Image | ection |  |
|                         | Chọn tệp Không có tệp nào được chọn | ۲          | 0      |  |
|                         | Chọn tệp Không có tệp nào được chọn | 0          | 0      |  |
|                         | Recommended size: 708 x 354         | ObA        | nage   |  |

- **Name**: Name the spot products as you prefer. But items in this group are set default by its name. For example, in **Best seller** group, you can name it as "Highly recommended" or whatever you want but the items will be taken from Best seller group, which is set by default Magento.

- **Position**: The place you want this group to be shown on homepage.

- **Max product is loaded**: Total products to be loaded in this group when customers tap on.

- **Images for Phone/ Images for Tablet**: As the image size is different, there will be images for mobile Phone and for Tablet separately.

Note: The standard size of image for each **spot product** is 354px \* 354px.