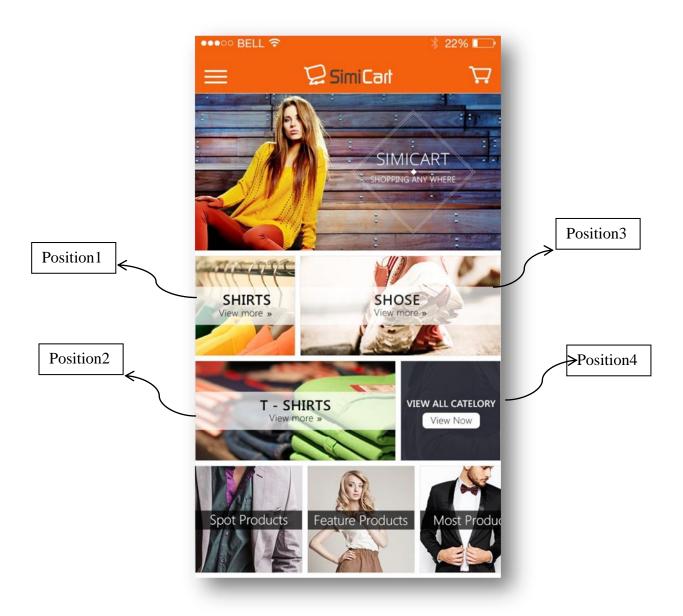

## **3.1.** Manage Category

In this theme, there will be 4 categories associated with 4 positions shown in the homepage as below. The 4<sup>th</sup> will show all categories.

To configure categories in homepage, please go to **SimiCart > Simi theme >Manage Categories** 

|     |                                                               |          | _                 |                     |
|-----|---------------------------------------------------------------|----------|-------------------|---------------------|
| age | ■ 1 I of 1 pages   View 20 ▼ per page   Total 4 records found |          | R                 | leset Filter Search |
| ID  | 1 Name                                                        | Position | Category          | Action              |
|     |                                                               |          |                   |                     |
|     | 1 Position 1                                                  | 1        | Build Your Own    | Edit                |
|     | 2 Position 2                                                  | 2        | Apparel           | Edit                |
|     | 3 Position 3                                                  | 3        | Bedroom           | Edit                |
|     | 4 Position 4                                                  | 4        | View All Category | Edit                |

#### Click on the **Position** you want to edit. Below is Position 1

| Edit Category 'Position 1' |                                     |            |        | Back | 📀 Sav | e Category | 0 | Save And C | Continue E | lit |
|----------------------------|-------------------------------------|------------|--------|------|-------|------------|---|------------|------------|-----|
| Category information       |                                     |            |        |      |       |            |   |            |            |     |
| Category *                 | Build Your Own                      |            |        |      |       |            |   |            |            |     |
| Position *                 | 1                                   |            |        |      |       |            |   |            |            |     |
| Images                     | Image                               | Base Image | Action |      |       |            |   |            |            |     |
|                            | Chọn tệp Không có tệp nào được chọn | ] 🔍        | 8      |      |       |            |   |            |            |     |
|                            | Chọn tệp Không có tệp nào được chọn | ۲          | 8      |      |       |            |   |            |            |     |
|                            | Recommended size: 354 x 354         | O Add      | Image  | Ī    |       |            |   |            |            |     |
|                            |                                     |            |        |      |       |            |   |            |            |     |
|                            |                                     |            |        |      |       |            |   |            |            |     |

- **Category:** Choose the category you want to show on homepage at this position. It's taken from your existing categories.
- **Position:** 1 ( you can't change it)
- **Images:** The images shown in this position. They will slide in turn.
- **Base image:** the first image shown at this position.

Remember to save all the changes.

**Note:** These are standard sizes for each image:

- **Position 1&4**: 354px \* 354px
- **Position 2&3**: 708px \* 354px